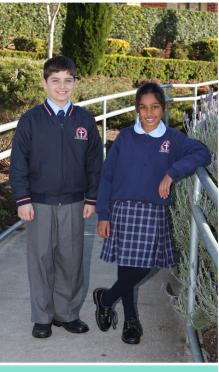

#### SENIOR GIRLS WINTER UNIFORM

| Kilt     | Blue and Green Tartan           | \$69.99      |
|----------|---------------------------------|--------------|
| Blouse   | White Linen Special Design S/S  | \$37.99      |
| Tie      | Navy with Crest (Girls length)  | \$24.99      |
| Pullover | Navy Wool                       | From \$57.99 |
| Blazer   | Jnr Navy Unisex with crest      | \$199.50     |
| Tights   | Navy opaque Stockings           | \$12.95      |
| Scarf    | Navy 'Cashmere feel' with Crest | \$14.99      |
| Hat      | Navy with Band                  | \$66.99      |

#### SENIOR BOYS WINTER UNIFORM

| White deluxe long sleeve        | From \$31.99                                                                                                                                  |
|---------------------------------|-----------------------------------------------------------------------------------------------------------------------------------------------|
| Grey Serge College Style        | \$55.99                                                                                                                                       |
| Navy with Crest                 | \$26.99                                                                                                                                       |
| Navy Wool                       | From \$57.99                                                                                                                                  |
| Jnr Navy Unisex with Crest      | \$199.50                                                                                                                                      |
| Grey Ankle Style                | \$5.95                                                                                                                                        |
| Navy 'Cashmere feel' with Crest | \$14.99                                                                                                                                       |
| Grey Akubra with Band           | \$100.00                                                                                                                                      |
|                                 | Grey Serge College Style<br>Navy with Crest<br>Navy Wool<br>Jnr Navy Unisex with Crest<br>Grey Ankle Style<br>Navy 'Cashmere feel' with Crest |