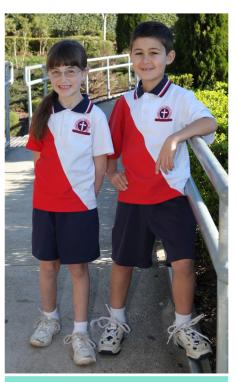

#### GIRLS SUMMER UNIFORM

| Frock      | Blue and White Check           | \$54.99      |
|------------|--------------------------------|--------------|
| Jacket     | Navy Gaberdine-Crest & Stripes | \$79.99      |
| Sloppy Joe | Navy with School Crest         | From \$30.99 |
| Hat        | Navy Foam 4006 Hat with Emblem | \$28.99      |
| Socks      | White ankle style              | \$5.95       |
| Shoes*     | Black Leather Lace up          |              |

| BOYS SUMMER UNIFORM |                                |              |
|---------------------|--------------------------------|--------------|
| Shirt               | Sky Layback with School Crest  | From \$27.99 |
| Shorts              | Grey 'Blockers'                | From \$19.99 |
| Jacket              | Navy Gaberdine-Crest & Stripes | \$79.99      |
| Sloppy Joe          | Navy with School Crest         | \$30.99      |
| Hat                 | Navy Foam 4006 Hat with Emblem | \$28.99      |
| Socks               | Grey Ankle Style               | \$5.95       |
| Shoes <sup>*</sup>  | Black Leather lace up          |              |