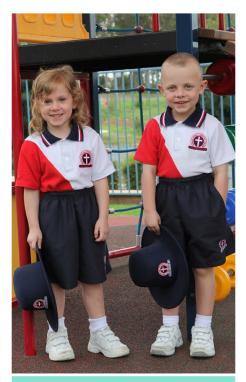

#### **GIRLS SUMMER UNIFORM**

| Polo Top | Special Red/White Design and Emblem    | From: \$32.99 |
|----------|----------------------------------------|---------------|
| Shorts   | Navy mesh style with emblem            | From: \$30.99 |
| Hat      | Navy Foam 4006 Hat with Emblem         | From: \$28.99 |
| Socks    | White Ankle style                      | \$5.95        |
| Shoes*   | White sports shoe with velcro or laces |               |

#### **BOYS SUMMER UNIFORM**

| Polo Top | Special Red/White Design and Emblem    | From \$32.99 |
|----------|----------------------------------------|--------------|
| Shorts   | Navy mesh style with Emblem            | From \$30.99 |
| Hat      | Navy Foam 4006 hat with emblem         | \$28.99      |
| Socks    | White Ankle style                      | \$5.95       |
| Shoes*   | White sports shoe with velcro or laces |              |