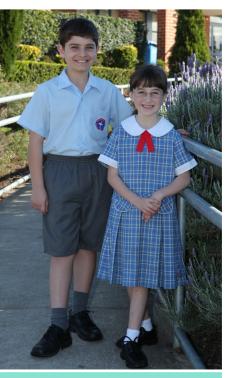

#### JUNIOR GIRLS SUMMER UNIFORM

| Frock  | Exclusive design Blue/White Check | \$66.99 |
|--------|-----------------------------------|---------|
| Socks  | White Ankle Style                 | \$5.95  |
| Shoes* | Black leather lace up             |         |
| Hat    | Navy Natasha with tartan band     | \$66.99 |

#### JUNIOR BOYS SUMMER UNIFORM From \$30.99 Shirt Sky blue S/S deluxe with emblem \$55.99 Trousers Grey Serge College style Navy with red/white stripes From \$16.99 Tie Socks Grey ankle style \$5.95 Shoes\* Black Hat\*\* \$100.00 Grey Akubra with Band