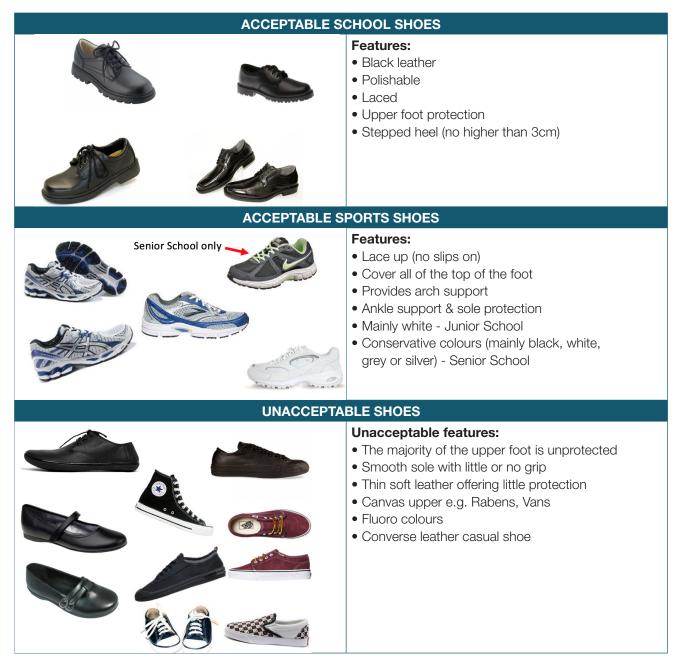

### **SHOES**

#### **ILLUSTRATIVE GUIDE TO ASSIST IN THE PURCHASE OF ACCEPTABLE SCHOOL SHOES**

Students undertaking practical based subjects need to wear leather shoes that protect their feet against drops and spills. WH&S requirements will result in students who are not wearing shoes with sufficient protection being excluded from some practical activities. Thomas Hassall Anglican College recommends Athletes Foot Westfield Liverpool and they stock a full range of acceptable footwear.

#### FOOTWEAR

- Black leather, polishable lace-up shoes are the only footwear that may be worn with the summer and winter uniforms. Black skate shoes (ie Converse), joggers or sneakers are not permitted. Black leather, polishable buckle up shoes are permissible in K–2 only. For safety reasons, the total height of the heel must not exceed 30mm.
- For safety reasons, students who are not wearing the regulation black shoes will not be admitted to Science, Art and Technology lessons.

# **COLLEGE UNIFORM POLICY**

- Predominantly white (where possible) and sturdy sports shoes only may be worn with the sports uniform.
  Students who breach this rule may be barred from participating in PE and Sport and will not be permitted to represent the College. Examples of shoes that are not allowed include Dunlop 'Volleys', slip on shoes and skate shoes.
- Socks must be above the ankle and should be of the turn down variety. Socks worn below the ankles are not acceptable. Socks for PE/Sport are to be plain white in colour only with no logos.
- Please refer to the images of shoes for clarification.