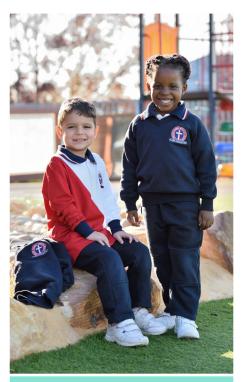

#### GIRLS SUMMER UNIFORM

| Frock      | Blue and White Check           | \$54.99      |
|------------|--------------------------------|--------------|
| Jacket     | Navy Gaberdine-Crest & Stripes | \$79.99      |
| Sloppy Joe | Navy with School Crest         | From \$30.99 |
| Hat        | Navy Foam 4006 Hat with Emblem | \$28.99      |
| Socks      | White ankle style              | \$5.95       |
| Shoes*     | Black Leather Lace up          |              |

| BOYS SUMMER UNIFORM |                                |              |
|---------------------|--------------------------------|--------------|
| Shirt               | Sky Layback with School Crest  | From \$27.99 |
| Shorts              | Grey 'Blockers'                | From \$19.99 |
| Jacket              | Navy Gaberdine-Crest & Stripes | \$79.99      |
| Sloppy Joe          | Navy with School Crest         | \$30.99      |
| Hat                 | Navy Foam 4006 Hat with Emblem | \$28.99      |
| Socks               | Grey Ankle Style               | \$5.95       |
| Shoes <sup>*</sup>  | Black Leather lace up          |              |